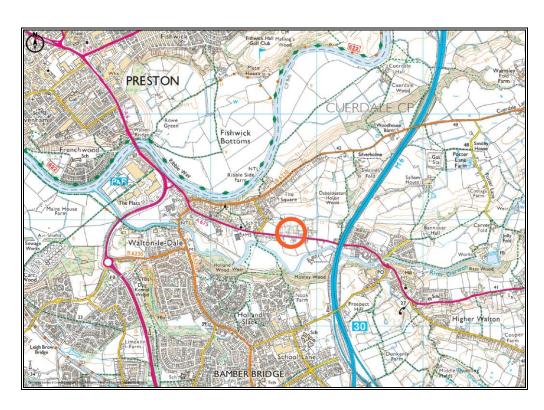

# **FOR SALE**

THREE BUILDING PLOTS
Adjacent to
148 HIGHER WALTON ROAD
WALTON-LE-DALE
PRESTON PR5 4HR

Price: £135,000 each

or £375,000

for whole site

460 sq.yds. (380 sq.m.) approx. each

- 0.284 acres (0.115 hectares) whole site
- Open southerly aspects to rear
- Suitable for superior 4 bedroomed residences

The location is convenient for local amenities with easy access into Preston City Centre and the intersections onto the M6, M61 and M65 motorways are all within minutes driving distance.