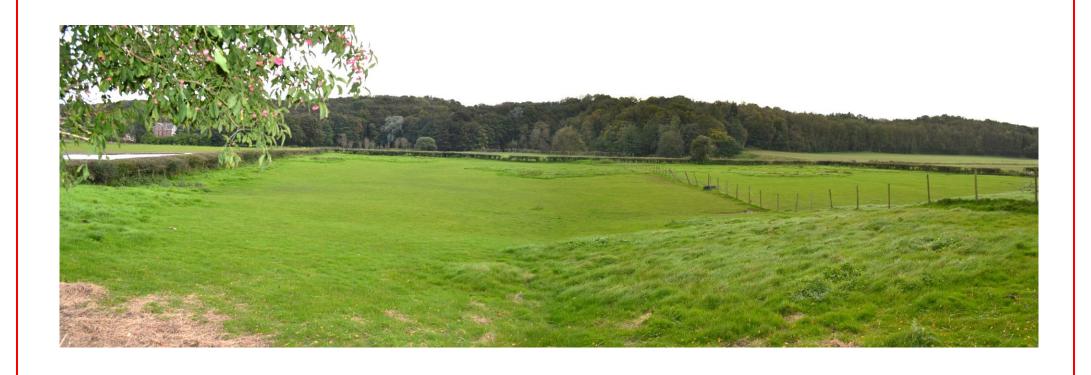

## **Description:**

The plots are the side garden/orchard of the adjacent residence which forms part of mixed ribbon development amid semi-rural surroundings washed over as Green Belt.

They enjoy an attractive, panoramic, southerly rear aspect stretching across the river valley to mature woodland beyond.