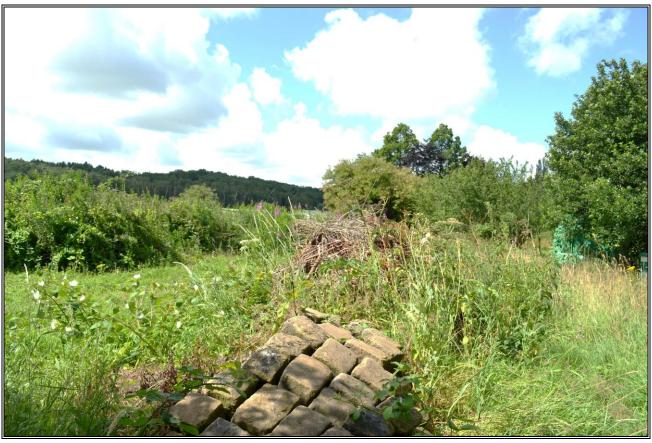

## **Description:**

The plots are the side garden/orchard of the adjacent residence which forms part of mixed ribbon development amid semi-rural surroundings washed over as Green Belt.

They enjoy an attractive, panoramic, southerly rear aspect stretching across the river valley to mature woodland beyond.