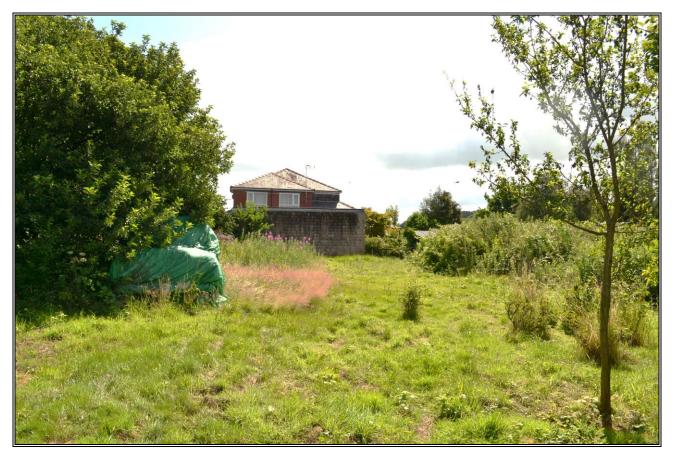

## **Description:**

The plots are the side garden/orchard of the adjacent residence which forms part of mixed ribbon development amid semi-rural surroundings washed over as Green Belt.

They enjoy an attractive, panoramic, southerly rear aspect stretching across the river valley to mature woodland beyond.