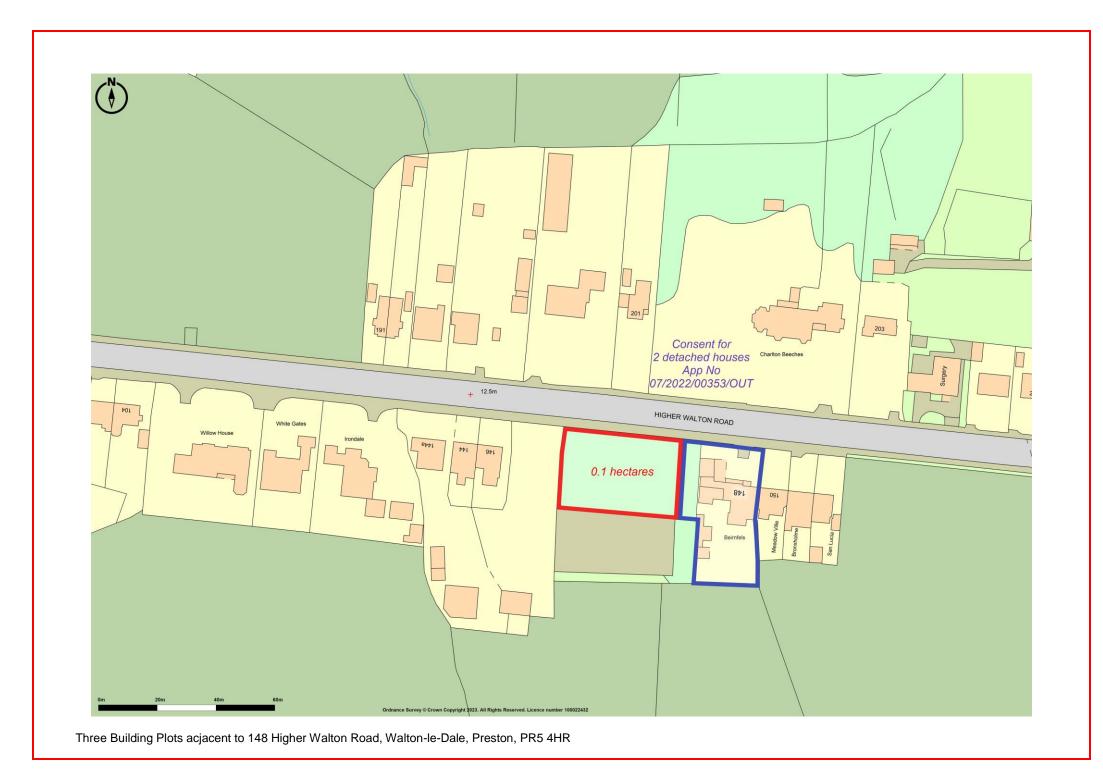

# **FOR SALE**

THREE BUILDING PLOTS
Adjacent to
148 HIGHER WALTON ROAD
WALTON-LE-DALE
PRESTON PR5 4HR

Price: £135,000 each

or £375,000

for whole site

460 sq.yds. (380 sq.m.) approx. each

- 0.284 acres (0.115 hectares) whole site
- Open southerly aspects to rear
- Suitable for superior 4 bedroomed residences

own enquiries.

**Planning:** Outline Planning Permission for the erection of three detached houses was

granted by South Ribble Borough Council on 27 September 2023

(App. No. 07/2023/00634/OUT).

Further information on the Planning Consent can be obtained from South Ribble Borough Council's website <a href="https://www.southribble.gov.uk">www.southribble.gov.uk</a> quoting the

above Application number.

**Access:** Access can be taken directly from the Highway, Higher Walton Road.

To View: By appointment with Peter E Gilkes & Company and with whom all

negotiations should be conducted.