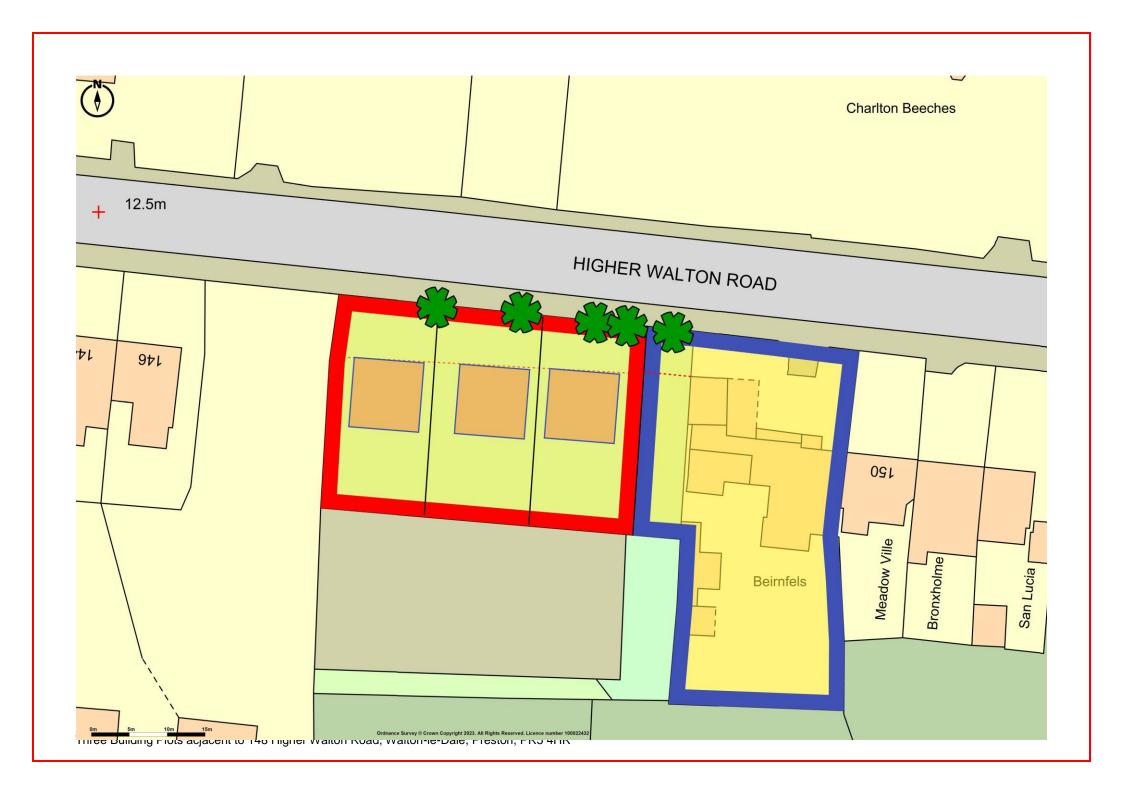

# **FOR SALE**

THREE BUILDING PLOTS
Adjacent to
148 HIGHER WALTON ROAD
WALTON-LE-DALE
PRESTON PR5 4HR

Price: £135,000 each

or £375,000

for whole site

460 sq.yds. (380 sq.m.) approx. each

- 0.284 acres (0.115 hectares) whole site
- Open southerly aspects to rear
- Suitable for superior 4 bedroomed residences

own enquiries.

**Planning:** Outline Planning Permission for the erection of three detached houses was

granted by South Ribble Borough Council on 27 September 2023

(App. No. 07/2023/00634/OUT).

Further information on the Planning Consent can be obtained from South Ribble Borough Council's website <a href="https://www.southribble.gov.uk">www.southribble.gov.uk</a> quoting the

above Application number.

**Access:** Access can be taken directly from the Highway, Higher Walton Road.

To View: By appointment with Peter E Gilkes & Company and with whom all

negotiations should be conducted.